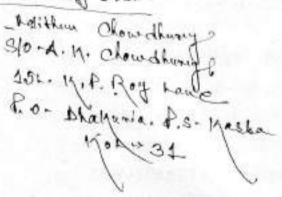

#### **Identifier Details :**

| Name & a                                                                                                                                                                                                                          | ddress                                                     |
|-----------------------------------------------------------------------------------------------------------------------------------------------------------------------------------------------------------------------------------|------------------------------------------------------------|
| Mr MITHUN CHOWDHURY<br>Son of Mr A K CHOWDHURY<br>15 L, K. P. Roy Lane, P.O:- DHAKURIA, P.S:- Kasba, Kolkata<br>700031, Sex: Male, By Caste: Hindu, Occupation: Others, Citi:<br>Shri TAPAN JYOTI BHATTACHARYA, Smt JAYA BHATTACH | zen of: India, , Identifier Of Shri Tarunendu Bhattacharya |
| Anither Association D.                                                                                                                                                                                                            | 09/12/2016                                                 |

Indetified by Mr MITHUN CHOWDHURY, . , Son of Mr A K CHOWDHURY, 15 L, Road: K. P. Roy Lane, , P.O: DHAKURIA, Thana: Kasba, , City/Town: KOLKATA, South 24-Parganas, WEST BENGAL, India, PIN - 700031, by caste Hindu, by profession Others

Admission of Execution (Under Section 58, W.B. Registration Rules, 1962) [Representative]

Execution is admitted on 09-12-2016 by Shri ALOKESH ROY,

Indetified by Mr MITHUN CHOWDHURY, , , Son of Mr A K CHOWDHURY, 15 L, Road: K. P. Roy Lane, , P.O: DHAKURIA, Thana: Kasba, , City/Town: KOLKATA, South 24-Parganas, WEST BENGAL, India, PIN - 700031, by caste Hindu, by profession Others