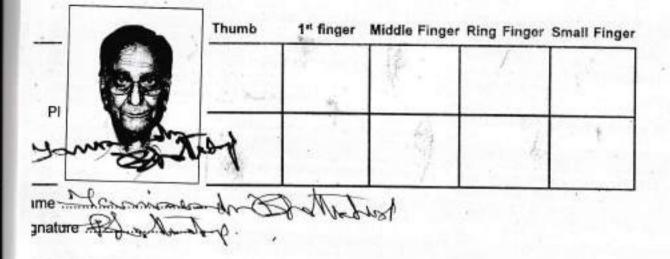

### rincipal Details :

| Name                                                      | Photo  | Fringerprint |                       |
|-----------------------------------------------------------|--------|--------------|-----------------------|
| hri Tarunendu                                             |        | ingerprint   | Signature             |
| hattacharya                                               |        | F and and    |                       |
| on of Late Sibendra Nath<br>hattacharya                   |        | ALC:         | φ                     |
| ecuted by: Self, Date of                                  | 調査     | ALL SA       | Sammendry Phetertrapp |
| ecution: 09/12/2016                                       |        | 成功法律         | with and the term     |
| admitted by: Self, Date of<br>Imission: 09/12/2016 ,Place | 7日日本1月 |              | i matured             |

 32/1, K. P. Roy Lane, P.O:- DHAKURIA, P.S:- Kasba, Kolkata, District:-South 24-Parganas, West

 Bengal, India, PIN - 700031 Sex: Male, By Caste: Hindu, Occupation: Retired Person, Citizen of:

 India, PAN No. ACZPB7079D, Status :Individual